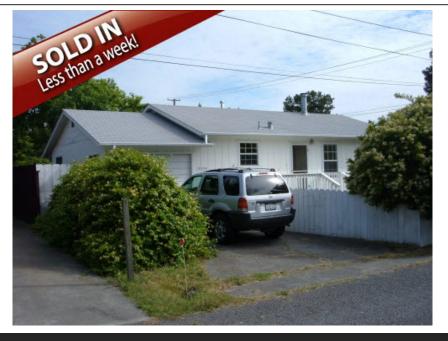

## **Country Fixer**

## 19324 Arnold Dr., Sonoma, CA 95476

- » Beds: 1 | Baths: 1 Full
- » MLS #: 21015926
- » Single Family | 936 ft<sup>2</sup> | Lot: 10,000 ft<sup>2</sup>
- » Country Propoerty
- » Large Lot
- » More Info: 19324ArnoldDr.isforsale.com

## **Country Fixer**

This is a great find on a private country lane with room to grow this One Bedroom with Two Bonus Rooms and One Bathroom home.

Needs some work but has good bones and could be made into a great little starter or rental.