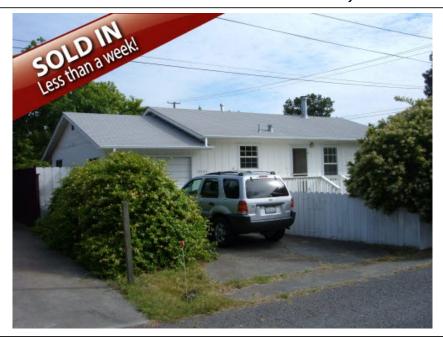

## **Country Fixer**

## 19324 Arnold Dr., Sonoma, CA 95476

» Beds: 1 | Baths: 1 Full

» MLS #: 21015926

» Single Family | 936 ft<sup>2</sup> | Lot: 10,000 ft<sup>2</sup>

» Country Propoerty

» Large Lot

» More Info: 19324ArnoldDr.isforsale.com

## **Country Fixer**

This is a great find on a private country lane with room to grow this One Bedroom with Two Bonus Rooms and One Bathroom home.

Needs some work but has good bones and could be made into a great little starter or rental.